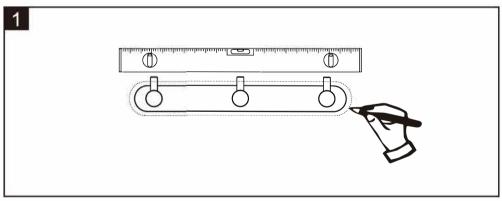

N INSTRUCTIONS**

(Hook rack)



# **BATHROOM ACCESSORIES**

## INSTRUCTION









• Due to the limitation of printing on the product, please make sure to keep the packing box as well as the manual instruction for future reference of important informations.

## **INSTALLATION MODE**

### **☑** BY SCREWS

### **☑** BY GLUE





Screw-in or self-adhesive installation method are supported for the product you bought. You can choose either installation method base on your demand.

#### **INSTALLATION WARNING**















Wall paper

Please ensure that wire and water pipe are not in drilling position of the wall.

Not suit for the wall surface of Painting, Gypsum and wall paper.

### **REVELANT TOOL**



## **INSTALLATION STEPS(BY SCREWS)**











## **INSTALLATION STEPS(BY GLUE)**









## **INSTALLATION INSTRUCTIONS**

(Roll holder with shelf)



# **BATHROOM ACCESSORIES**

# INSTRUCTION









• Due to the limitation of printing on the product, please make sure to keep the packing box as well as the manual instruction for future reference of important informations.

## **INSTALLATION MODE**

### **☑** BY SCREWS

## **☑** BY GLUE





Screw-in or self-adhesive installation method are supported for the product you bought. You can choose either installation method base on your demand.

#### **INSTALLATION WARNING**







Gypsum









Wall paper

Please ensure that wire and water pipe are not in drilling position of the wall.

Not suit for the wall surface of Painting, Gypsum and wall paper.

### **REVELANT TOOL**



## **INSTALLATION STEPS(BY SCREWS)**