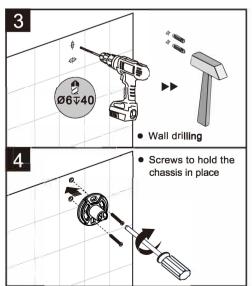

ALLATION INSTRUCTIONS**

(General version)



# **BATHROOM ACCESSORIES**

INSTRUCTION









• Due to the limitation of printing on the product, please make sure to keep the packing box as well as the manual instruction for future reference of important informations.

## **INSTALLATION MODE**

#### **☑** BY SCREWS

### **BY GLUE**





Screw-in or self-adhesive installation method are supported for the product you bought. You can choose either installation method base on your demand.

### INSTALLATION WARNING

OPTION 1 BY SCREWS

**OPTION 2 BY GLUE** 











Wall paper

Please ensure that wire and water pipe are not in drilling position of the wall.

Not suit for the wall surface of Painting, Gypsum and wall paper.

## **REVELANT TOOL**



## **INSTALLATION STEPS(BY SCREWS)**











# **INSTALLATION STEPS(BY GLUE)**











## **INSTALLATION INSTRUCTIONS**

(Hook rack)



# **BATHROOM ACCESSORIES**

## INSTRUCTION









• Due to the limitation of printing on the product, please make sure to keep the packing box as well as the manual instruction for future reference of important informations.

## **INSTALLATION MODE**

### **☑** BY SCREWS

### **☑** BY GLUE





Screw-in or self-adhesive installation method are supported for the product you bought. You can choose either installation method base on your demand.

#### **INSTALLATION WARNING**















Wall paper

Please ensure that wire and water pipe are not in drilling position of the wall.

Not suit for the wall surface of Painting, Gypsum and wall paper.

### **REVELANT TOOL**



## **INSTALLATION STE