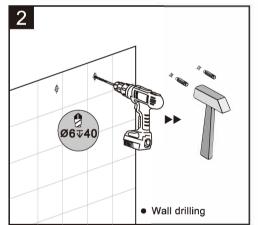

## **INSTALLATION INSTRUCTIONS**

(Roll holder with shelf)



# **BATHROOM ACCESSORIES**

# INSTRUCTION









• Due to the limitation of printing on the product, please make sure to keep the packing box as well as the manual instruction for future reference of important informations.

## **INSTALLATION MODE**

### **☑** BY SCREWS

## **☑** BY GLUE





Screw-in or self-adhesive installation method are supported for the product you bought. You can choose either installation method base on your demand.

#### **INSTALLATION WARNING**







Gypsum









Wall paper

Please ensure that wire and water pipe are not in drilling position of the wall.

Not suit for the wall surface of Painting, Gypsum and wall paper.

### **REVELANT TOOL**



## **INSTALLATION STEPS(BY SCREWS)**















## INSTALLATION STEPS(BY GLUE)