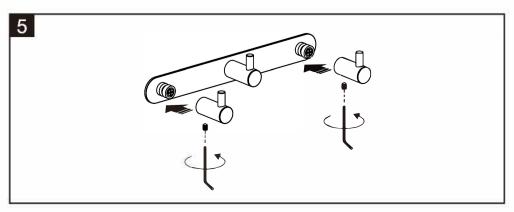

S(BY GLUE)**











## **INSTALLATION INSTRUCTIONS**

(Hook rack)



# **BATHROOM ACCESSORIES**

## INSTRUCTION









• Due to the limitation of printing on the product, please make sure to keep the packing box as well as the manual instruction for future reference of important informations.

## **INSTALLATION MODE**

### **☑** BY SCREWS

### **☑** BY GLUE





Screw-in or self-adhesive installation method are supported for the product you bought. You can choose either installation method base on your demand.

#### **INSTALLATION WARNING**















Wall paper

Please ensure that wire and water pipe are not in drilling position of the wall.

Not suit for the wall surface of Painting, Gypsum and wall paper.

### **REVELANT TOOL**



## **INSTALLATION STEPS(BY SCREWS)**











## **INSTALLATION STEPS(BY GLUE)**









## **INSTALLATION INSTRUCTIONS**

(Roll holder with shelf)



# **BATHROOM ACCESSORIES**

# INSTRUCTION









• Due to the limitation of printing on the product, please make sure to keep the packing box as well as the manual instruction for future reference of important informations.

## **INSTALLATION MODE**

### **☑** BY SCREWS

## **☑** BY GLUE





Screw-in or self-adhesive installation method are supported for the product you bought. You can choose either installation method base on your demand.

#### **INSTALLATION WARNING**







Gypsum









Wall paper

Please ensure that wire and water pipe are not in drilling position of the wall.

Not suit for the wall surface of Painting, Gypsum and wall paper.

### **REVELANT TOOL**



## **