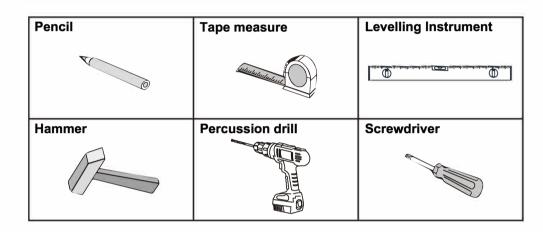

PS(BY SCREWS)**











# **INSTALLATION STEPS(BY GLUE)**











## **INSTALLATION INSTRUCTIONS**

(Hook rack)



# **BATHROOM ACCESSORIES**

## INSTRUCTION









• Due to the limitation of printing on the product, please make sure to keep the packing box as well as the manual instruction for future reference of important informations.

## **INSTALLATION MODE**

### **☑** BY SCREWS

### **☑** BY GLUE





Screw-in or self-adhesive installation method are supported for the product you bought. You can choose either installation method base on your demand.

#### **INSTALLATION WARNING**















Wall paper

Please ensure that wire and water pipe are not in drilling position of the wall.

Not suit for the wall surface of Painting, Gypsum and wall paper.

### **REVELANT TOOL**



## **INSTALLATION STEPS(BY SCREWS)**











## **INSTALLATION STEPS(BY GLUE)**









## **INSTALLATION INSTRUCTIONS**

(Roll holder with shelf)



# **BATHROOM ACCESSORIES**

# INSTRUCTION









• Due to the limitation of printing on the product, please make sure to keep the packing box as well as the manual instruction for future reference of important informations.

## **INSTALLATION MODE**

### **☑** BY SCREWS

## **☑** BY GLUE





Screw-in or self-adhesive installation method are supported for the product you bought. You can choose either installation method base on your demand.

#### **INSTALLATION WARNING**







Gypsum









Wall paper

Please ensure that wire and water pipe are not in drilling position of the wall.

Not suit for the wall surface of Painting, Gypsum