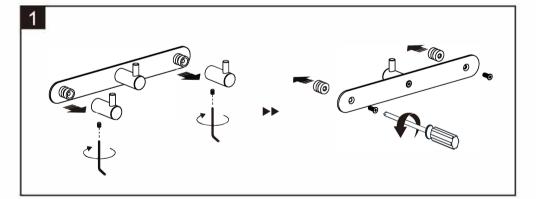

N STEPS(BY GLUE)**











## **INSTALLATION INSTRUCTIONS**

(Hook rack)



# **BATHROOM ACCESSORIES**

## INSTRUCTION









• Due to the limitation of printing on the product, please make sure to keep the packing box as well as the manual instruction for future reference of important informations.

## **INSTALLATION MODE**

### **☑** BY SCREWS

### **☑** BY GLUE





Screw-in or self-adhesive installation method are supported for the product you bought. You can choose either installation method base on your demand.

#### **INSTALLATION WARNING**















Wall paper

Please ensure that wire and water pipe are not in drilling position of the wall.

Not suit for the wall surface of Painting, Gypsum and wall paper.

### **REVELANT TOOL**



## **INSTALLATION STEPS(BY SCREWS)**











## **INSTALLATION STEPS(BY GLUE)**









## **INSTALLATION INSTRUCTIONS**

(Roll holder with shelf)



# **BATHROOM ACCESSORIES**

# INSTRUCTION









• Due to the limitation of printing on the product, please make sure to keep the packing box as well as the manual instruction for future reference of important informations.

## **INSTALLATION MODE**

### **☑** BY SCREWS

## **☑** BY GLUE





Screw-in or self-adhesive installation method are supported for the product you bought. You can choose either installation method base on your demand.

#### **INSTALLATION WARNING**







Gypsum









Wall paper

Please ensure that wire and water pipe are not in drilling position of the wall.

Not suit for the wall surface of Painting, Gypsum and wall paper.

### **REVELANT TOOL**