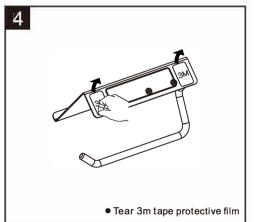

## **INSTALLATION INSTRUCTIONS**

(Roll holder with shelf)



# **BATHROOM ACCESSORIES**

# INSTRUCTION









• Due to the limitation of printing on the product, please make sure to keep the packing box as well as the manual instruction for future reference of important informations.

## **INSTALLATION MODE**

### **☑** BY SCREWS

## **☑** BY GLUE





Screw-in or self-adhesive installation method are supported for the product you bought. You can choose either installation method base on your demand.

#### **INSTALLATION WARNING**







Gypsum









Wall paper

Please ensure that wire and water pipe are not in drilling position of the wall.

Not suit for the wall surface of Painting, Gypsum and wall paper.

### **REVELANT TOOL**



## **INSTALLATION STEPS(BY SCREWS)**















## INSTALLATION STEPS(BY GLUE)