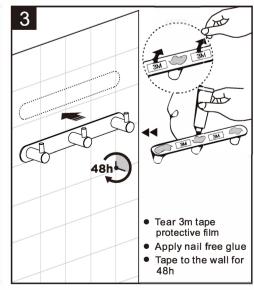

STRUCTIONS**

(Hook rack)



# **BATHROOM ACCESSORIES**

## INSTRUCTION









• Due to the limitation of printing on the product, please make sure to keep the packing box as well as the manual instruction for future reference of important informations.

## **INSTALLATION MODE**

### **☑** BY SCREWS

### **☑** BY GLUE





Screw-in or self-adhesive installation method are supported for the product you bought. You can choose either installation method base on your demand.

#### **INSTALLATION WARNING**















Wall paper

Please ensure that wire and water pipe are not in drilling position of the wall.

Not suit for the wall surface of Painting, Gypsum and wall paper.

### **REVELANT TOOL**



## **INSTALLATION STEPS(BY SCREWS)**











## **INSTALLATION STEPS(BY GLUE)**









## **INSTALLATION INSTRUCTIONS**

(Roll holder with shelf)



# **BATHROOM ACCESSORIES**

# INSTRUCTION









• Due to the limitation of printing on the product, please make sure to keep the packing box as well as the manual instruction for future reference of important informations.

## **INSTALLATION MODE**

### **☑** BY SCREWS

## **☑** BY GLUE





Screw-in or self-adhesive installation method are supported for the product you bought. You can choose either installation method base on your demand.

#### **INSTALLATION WARNING**







Gypsum









Wall paper

Please ensure that wire and water pipe are not in drilling position of the wall.

Not suit for the wall surface of Painting, Gypsum and wall paper.

### **REVELANT TOOL**



## **INSTALLATION STEPS(BY SCREWS)**