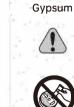

#### **INSTALLATION WARNING**

Gypsum

Wall paper

Please ensure that wire and water pipe are not in drilling position of the wall.

Not suit for the wall surface of Painting, Gypsum and wall paper.