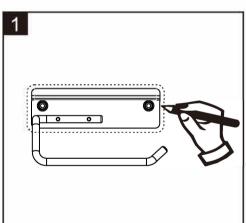

Roll holder with shelf)



# **BATHROOM ACCESSORIES**

# INSTRUCTION









• Due to the limitation of printing on the product, please make sure to keep the packing box as well as the manual instruction for future reference of important informations.

## **INSTALLATION MODE**

### **☑** BY SCREWS

## **☑** BY GLUE





Screw-in or self-adhesive installation method are supported for the product you bought. You can choose either installation method base on your demand.

#### **INSTALLATION WARNING**







Gypsum









Wall paper

Please ensure that wire and water pipe are not in drilling position of the wall.

Not suit for the wall surface of Painting, Gypsum and wall paper.

### **REVELANT TOOL**



## **INSTALLATION STEPS(BY SCREWS)**















## INSTALLATION STEPS(BY GLUE)