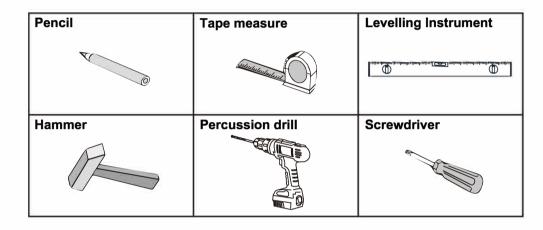

## **INSTALLATION INSTRUCTIONS**

(General version)



# **BATHROOM ACCESSORIES**

INSTRUCTION









• Due to the limitation of printing on the product, please make sure to keep the packing box as well as the manual instruction for future reference of important informations.

## **INSTALLATION MODE**

#### **☑** BY SCREWS

### **BY GLUE**





Screw-in or self-adhesive installation method are supported for the product you bought. You can choose either installation method base on your demand.

### INSTALLATION WARNING

OPTION 1 BY SCREWS

**OPTION 2 BY GLUE** 











Wall paper

Please ensure that wire and water pipe are not in drilling position of the wall.

Not suit for the wall surface of Painting, Gypsum and wall paper.

## **REVELANT TOOL**



## **INSTALLATION STEPS(BY SCREWS)**











# **INSTALLATION STEPS(BY GLUE)**











## **INSTALLATION INSTRUCTIONS**

(Hook rack)



# **BATHROOM ACCESSORIES**

## INSTRUCTION









• Due to the limitation of printing on the product, please make sure to keep the packing box as well as the manual instruction for future reference of important informations.

## **INSTALLATION MODE**

### **☑** BY SCREWS

### **☑** BY GLUE





Screw-in or self-adhesive installation method are supported for the product you bought. You can choose either installation method base on your demand.

#### **INSTALLATION WARNING**















Wall paper

Please ensure that wire and water pipe are not in drilling position of the wall.

Not suit for the wall surface of Painting, Gypsum and wall paper.