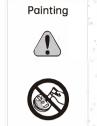

### INSTALLATION WARNING

OPTION 1 BY SCREWS

**OPTION 2 BY GLUE** 

Wall paper

Please ensure that wire and water pipe are not in drilling position of the wall.

Not suit for the wall surface of Painting, Gypsum and wall paper.

#### **INSTALLATION WARNING**

Wall paper

Please ensure that wire and water pipe are not in drilling position of the wall.

Not suit for the wall surface of Painting, Gypsum and wall paper.

#### **INSTALLATION WARNING**

Gypsum

Wall paper

Please ensure that wire and water pipe are not in drilling position of the wall.

Not suit for the wall surface of Painting, Gypsum and wall paper.