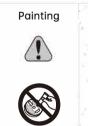

### INSTALLATION WARNING

OPTION 1 BY SCREWS

**OPTION 2 BY GLUE** 

Wall paper

Please ensure that wire and water pipe are not in drilling position of the wall.

Not suit for the wall surface of Painting, Gypsum and wall paper.