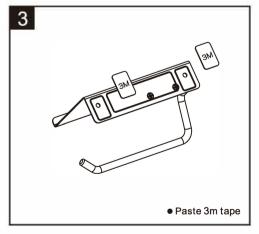

## **INSTALLATION INSTRUCTIONS**

(Roll holder with shelf)



# **BATHROOM ACCESSORIES**

# INSTRUCTION









• Due to the limitation of printing on the product, please make sure to keep the packing box as well as the manual instruction for future reference of important informations.

## **INSTALLATION MODE**

### **☑** BY SCREWS

## **☑** BY GLUE





Screw-in or self-adhesive installation method are supported for the product you bought. You can choose either installation method base on your demand.

#### **INSTALLATION WARNING**







Gypsum









Wall paper

Please ensure that wire and water pipe are not in drilling position of the wall.

Not suit for the wall surface of Painting, Gypsum and wall paper.

### **REVELANT TOOL**



## **INSTALLATION STEPS(BY SCREWS)**















## INSTALLATION STEPS(BY GLUE)