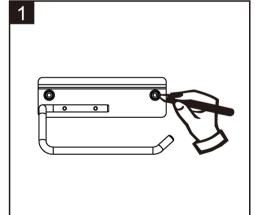

*









## **INSTALLATION INSTRUCTIONS**

(Roll holder with shelf)



# **BATHROOM ACCESSORIES**

# INSTRUCTION









• Due to the limitation of printing on the product, please make sure to keep the packing box as well as the manual instruction for future reference of important informations.

## **INSTALLATION MODE**

### **☑** BY SCREWS

## **☑** BY GLUE





Screw-in or self-adhesive installation method are supported for the product you bought. You can choose either installation method base on your demand.

#### **INSTALLATION WARNING**







Gypsum









Wall paper

Please ensure that wire and water pipe are not in drilling position of the wall.

Not suit for the wall surface of Painting, Gypsum and wall paper.

### **REVELANT TOOL**



## **INSTALLATION STEPS(BY SCREWS)**















## INSTALLATION STEPS(BY GLUE)