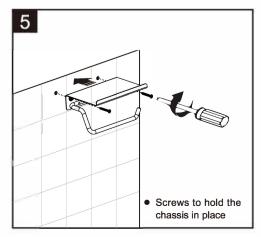

## **INSTALLATION INSTRUCTIONS**

(Roll holder with shelf)



# **BATHROOM ACCESSORIES**

# INSTRUCTION









• Due to the limitation of printing on the product, please make sure to keep the packing box as well as the manual instruction for future reference of important informations.

## **INSTALLATION MODE**

### **☑** BY SCREWS

## **☑** BY GLUE





Screw-in or self-adhesive installation method are supported for the product you bought. You can choose either installation method base on your demand.

#### **INSTALLATION WARNING**







Gypsum









Wall paper

Please ensure that wire and water pipe are not in drilling position of the wall.

Not suit for the wall surface of Painting, Gypsum and wall paper.

### **REVELANT TOOL**



## **INSTALLATION STEPS(BY SCREWS)**















## INSTALLATION STEPS(BY GLUE)