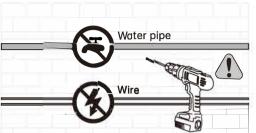

### INSTALLATION WARNING

OPTION 1 BY SCREWS

**OPTION 2 BY GLUE** 

Wall paper

Please ensure that wire and water pipe are not in drilling position of the wall.

Not suit for the wall surface of Painting, Gypsum and wall paper.

#### **INSTALLATION WARNING**

Wall paper

Please ensure that wire and water pipe are not in drilling position of the wall.

Not suit for the wall surface of Painting, Gypsum and wall paper.

#### **INSTALLATION WARNING**

Gypsum

Wall paper

Please ensure that wire and water pipe are not in drilling position of the wall.

Not suit for the wall surface of Painting, Gypsum and wall paper.