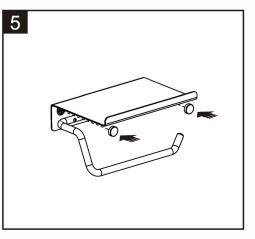

der with shelf)



# **BATHROOM ACCESSORIES**

# INSTRUCTION









• Due to the limitation of printing on the product, please make sure to keep the packing box as well as the manual instruction for future reference of important informations.

## **INSTALLATION MODE**

### **☑** BY SCREWS

## **☑** BY GLUE





Screw-in or self-adhesive installation method are supported for the product you bought. You can choose either installation method base on your demand.

#### **INSTALLATION WARNING**







Gypsum









Wall paper

Please ensure that wire and water pipe are not in drilling position of the wall.

Not suit for the wall surface of Painting, Gypsum and wall paper.

### **REVELANT TOOL**



## **INSTALLATION STEPS(BY SCREWS)**















## INSTALLATION STEPS(BY GLUE)