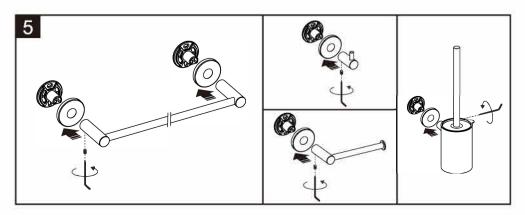

LATION INSTRUCTIONS**

(General version)



# **BATHROOM ACCESSORIES**

INSTRUCTION









• Due to the limitation of printing on the product, please make sure to keep the packing box as well as the manual instruction for future reference of important informations.

## **INSTALLATION MODE**

#### **☑** BY SCREWS

### **BY GLUE**





Screw-in or self-adhesive installation method are supported for the product you bought. You can choose either installation method base on your demand.

### INSTALLATION WARNING

OPTION 1 BY SCREWS

**OPTION 2 BY GLUE** 











Wall paper

Please ensure that wire and water pipe are not in drilling position of the wall.

Not suit for the wall surface of Painting, Gypsum and wall paper.

## **REVELANT TOOL**



## **INSTALLATION STEPS(BY SCREWS)**











# **INSTALLATION STEPS(BY GLUE)**











## **INSTALLATION INSTRUCTIONS**

(Hook rack)



# **BATHROOM ACCESSORIES**

## INSTRUCTION









• Due to the limitation of printing on the product, please make sure to keep the packing box as well as the manual instruction for future reference of important informations.

## **INSTALLATION MODE**

### **☑** BY SCREWS

### **☑** BY GLUE





Screw-in or self-adhesive installation method are supported for the product you bought. You can choose either installation method base on your demand.

#### **INSTALLATION WARNING**















Wall paper

Please ensure that wire and water pipe are not in drilling position of the wall.

Not suit for the wall surface of Painting, Gypsum and wall paper.

### **REVELANT TOOL**



## **INSTALLATION STEPS