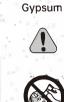

### INSTALLATION WARNING

OPTION 1 BY SCREWS

**OPTION 2 BY GLUE** 

Wall paper

Please ensure that wire and water pipe are not in drilling position of the wall.

Not suit for the wall surface of Painting, Gypsum and wall paper.

#### **INSTALLATION WARNING**

Wall paper

Please ensure that wire and water pipe are not in drilling position of the wall.

Not suit for the wall surface of Painting, Gypsum and wall paper.

#### **INSTALLATION WARNING**

Gypsum

Wall paper

Please ensure that wire and water pipe are not in drilling position of the wall.

Not suit for the wall surface of Painting, Gypsum and wall paper.