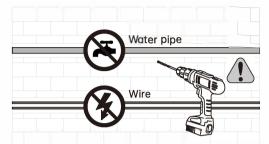

### INSTALLATION WARNING

OPTION 1 BY SCREWS

**OPTION 2 BY GLUE** 

Wall paper

Please ensure that wire and water pipe are not in drilling position of the wall.

Not suit for the wall surface of Painting, Gypsum and wall paper.