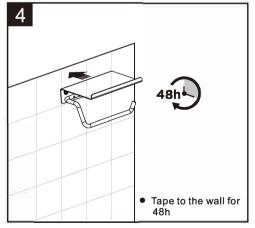

older with shelf)



# **BATHROOM ACCESSORIES**

# INSTRUCTION









• Due to the limitation of printing on the product, please make sure to keep the packing box as well as the manual instruction for future reference of important informations.

## **INSTALLATION MODE**

### **☑** BY SCREWS

## **☑** BY GLUE





Screw-in or self-adhesive installation method are supported for the product you bought. You can choose either installation method base on your demand.

#### **INSTALLATION WARNING**







Gypsum









Wall paper

Please ensure that wire and water pipe are not in drilling position of the wall.

Not suit for the wall surface of Painting, Gypsum and wall paper.

### **REVELANT TOOL**



## **INSTALLATION STEPS(BY SCREWS)**















## INSTALLATION STEPS(BY GLUE)