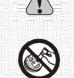

### INSTALLATION WARNING

OPTION 1 BY SCREWS

**OPTION 2 BY GLUE** 

Wall paper

Please ensure that wire and water pipe are not in drilling position of the wall.

Not suit for the wall surface of Painting, Gypsum and wall paper.

#### **INSTALLATION WARNING**

Wall paper

Please ensure that wire and water pipe are not in drilling position of the wall.

Not suit for the wall surface of Painting, Gypsum and wall paper.

#### **INSTALLATION WARNING**

Gypsum

Wall paper

Please ensure that wire and water pipe are not in drilling position of the wall.

Not suit for the wall surface of Painting, Gypsum and wall paper.