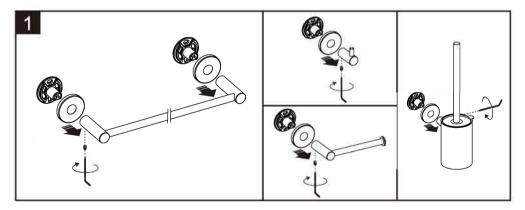

INSTALLATION INSTRUCTIONS**

(General version)



# **BATHROOM ACCESSORIES**

INSTRUCTION









• Due to the limitation of printing on the product, please make sure to keep the packing box as well as the manual instruction for future reference of important informations.

## **INSTALLATION MODE**

#### **☑** BY SCREWS

### **BY GLUE**





Screw-in or self-adhesive installation method are supported for the product you bought. You can choose either installation method base on your demand.

### INSTALLATION WARNING

OPTION 1 BY SCREWS

**OPTION 2 BY GLUE** 











Wall paper

Please ensure that wire and water pipe are not in drilling position of the wall.

Not suit for the wall surface of Painting, Gypsum and wall paper.

## **REVELANT TOOL**



## **INSTALLATION STEPS(BY SCREWS)**











# **INSTALLATION STEPS(BY GLUE)**











## **INSTALLATION INSTRUCTIONS**

(Hook rack)



# **BATHROOM ACCESSORIES**

## INSTRUCTION









• Due to the limitation of printing on the product, please make sure to keep the packing box as well as the manual instruction for future reference of important informations.

## **INSTALLATION MODE**

### **☑** BY SCREWS

### **☑** BY GLUE





Screw-in or self-adhesive installation method are supported for the product you bought. You can choose either installation method base on your demand.

#### **INSTALLATION WARNING**















Wall paper

Please ensure that wire and water pipe are not in drilling position of the wall.

Not suit for the wall surface of Painting, Gypsum and wall paper.

### **REVELANT TOOL**



## **INSTALLATION