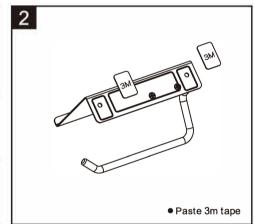

ll holder with shelf)



# **BATHROOM ACCESSORIES**

# INSTRUCTION









• Due to the limitation of printing on the product, please make sure to keep the packing box as well as the manual instruction for future reference of important informations.

## **INSTALLATION MODE**

### **☑** BY SCREWS

## **☑** BY GLUE





Screw-in or self-adhesive installation method are supported for the product you bought. You can choose either installation method base on your demand.

#### **INSTALLATION WARNING**







Gypsum









Wall paper

Please ensure that wire and water pipe are not in drilling position of the wall.

Not suit for the wall surface of Painting, Gypsum and wall paper.

### **REVELANT TOOL**



## **INSTALLATION STEPS(BY SCREWS)**















## INSTALLATION STEPS(BY GLUE)