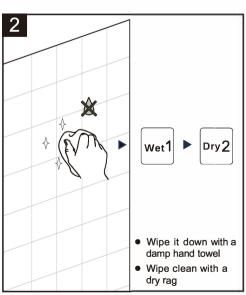

INSTRUCTIONS**

(Hook rack)



# **BATHROOM ACCESSORIES**

## INSTRUCTION









• Due to the limitation of printing on the product, please make sure to keep the packing box as well as the manual instruction for future reference of important informations.

## **INSTALLATION MODE**

### **☑** BY SCREWS

### **☑** BY GLUE





Screw-in or self-adhesive installation method are supported for the product you bought. You can choose either installation method base on your demand.

#### **INSTALLATION WARNING**















Wall paper

Please ensure that wire and water pipe are not in drilling position of the wall.

Not suit for the wall surface of Painting, Gypsum and wall paper.

### **REVELANT TOOL**



## **INSTALLATION STEPS(BY SCREWS)**











## **INSTALLATION STEPS(BY GLUE)**









## **INSTALLATION INSTRUCTIONS**

(Roll holder with shelf)



# **BATHROOM ACCESSORIES**

# INSTRUCTION









• Due to the limitation of printing on the product, please make sure to keep the packing box as well as the manual instruction for future reference of important informations.

## **INSTALLATION MODE**

### **☑** BY SCREWS

## **☑** BY GLUE





Screw-in or self-adhesive installation method are supported for the product you bought. You can choose either installation method base on your demand.

#### **INSTALLATION WARNING**







Gypsum









Wall paper

Please ensure that wire and water pipe are not in drilling position of the wall.

Not suit for the wall surface of Painting, Gypsum and wall paper.

### **REVELANT TOOL**



## **INSTALLATION STEPS(BY SCREWS)**