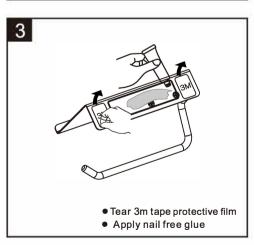

holder with shelf)



# **BATHROOM ACCESSORIES**

# INSTRUCTION









• Due to the limitation of printing on the product, please make sure to keep the packing box as well as the manual instruction for future reference of important informations.

## **INSTALLATION MODE**

### **☑** BY SCREWS

## **☑** BY GLUE





Screw-in or self-adhesive installation method are supported for the product you bought. You can choose either installation method base on your demand.

#### **INSTALLATION WARNING**







Gypsum









Wall paper

Please ensure that wire and water pipe are not in drilling position of the wall.

Not suit for the wall surface of Painting, Gypsum and wall paper.

### **REVELANT TOOL**



## **INSTALLATION STEPS(BY SCREWS)**















## INSTALLATION STEPS(BY GLUE)