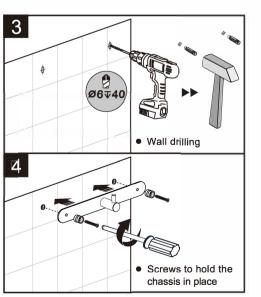

EPS(BY GLUE)**











## **INSTALLATION INSTRUCTIONS**

(Hook rack)



# **BATHROOM ACCESSORIES**

## INSTRUCTION









• Due to the limitation of printing on the product, please make sure to keep the packing box as well as the manual instruction for future reference of important informations.

## **INSTALLATION MODE**

### **☑** BY SCREWS

### **☑** BY GLUE





Screw-in or self-adhesive installation method are supported for the product you bought. You can choose either installation method base on your demand.

#### **INSTALLATION WARNING**















Wall paper

Please ensure that wire and water pipe are not in drilling position of the wall.

Not suit for the wall surface of Painting, Gypsum and wall paper.

### **REVELANT TOOL**



## **INSTALLATION STEPS(BY SCREWS)**











## **INSTALLATION STEPS(BY GLUE)**









## **INSTALLATION INSTRUCTIONS**

(Roll holder with shelf)



# **BATHROOM ACCESSORIES**

# INSTRUCTION









• Due to the limitation of printing on the product, please make sure to keep the packing box as well as the manual instruction for future reference of important informations.

## **INSTALLATION MODE**

### **☑** BY SCREWS

## **☑** BY GLUE





Screw-in or self-adhesive installation method are supported for the product you bought. You can choose either installation method base on your demand.

#### **INSTALLATION WARNING**







Gypsum









Wall paper

Please ensure that wire and water pipe are not in drilling position of the wall.

Not suit for the wall surface of Painting, Gypsum and wall paper.

### **REVELANT TOOL**



##