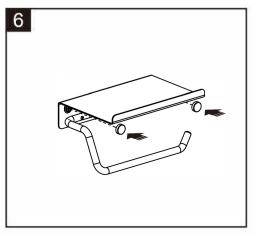

## **INSTALLATION INSTRUCTIONS**

(Roll holder with shelf)



# **BATHROOM ACCESSORIES**

# INSTRUCTION









• Due to the limitation of printing on the product, please make sure to keep the packing box as well as the manual instruction for future reference of important informations.

## **INSTALLATION MODE**

### **☑** BY SCREWS

## **☑** BY GLUE





Screw-in or self-adhesive installation method are supported for the product you bought. You can choose either installation method base on your demand.

#### **INSTALLATION WARNING**







Gypsum









Wall paper

Please ensure that wire and water pipe are not in drilling position of the wall.

Not suit for the wall surface of Painting, Gypsum and wall paper.

### **REVELANT TOOL**



## **INSTALLATION STEPS(BY SCREWS)**















## INSTALLATION STEPS(BY GLUE)