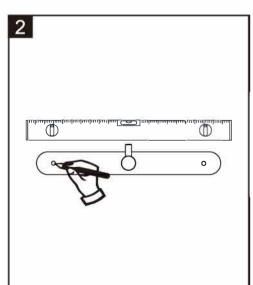

STEPS(BY GLUE)**











## **INSTALLATION INSTRUCTIONS**

(Hook rack)



# **BATHROOM ACCESSORIES**

## INSTRUCTION









• Due to the limitation of printing on the product, please make sure to keep the packing box as well as the manual instruction for future reference of important informations.

## **INSTALLATION MODE**

### **☑** BY SCREWS

### **☑** BY GLUE





Screw-in or self-adhesive installation method are supported for the product you bought. You can choose either installation method base on your demand.

#### **INSTALLATION WARNING**















Wall paper

Please ensure that wire and water pipe are not in drilling position of the wall.

Not suit for the wall surface of Painting, Gypsum and wall paper.

### **REVELANT TOOL**



## **INSTALLATION STEPS(BY SCREWS)**











## **INSTALLATION STEPS(BY GLUE)**









## **INSTALLATION INSTRUCTIONS**

(Roll holder with shelf)



# **BATHROOM ACCESSORIES**

# INSTRUCTION









• Due to the limitation of printing on the product, please make sure to keep the packing box as well as the manual instruction for future reference of important informations.

## **INSTALLATION MODE**

### **☑** BY SCREWS

## **☑** BY GLUE





Screw-in or self-adhesive installation method are supported for the product you bought. You can choose either installation method base on your demand.

#### **INSTALLATION WARNING**







Gypsum









Wall paper

Please ensure that wire and water pipe are not in drilling position of the wall.

Not suit for the wall surface of Painting, Gypsum and wall paper.

### **REVELANT TOOL**



#