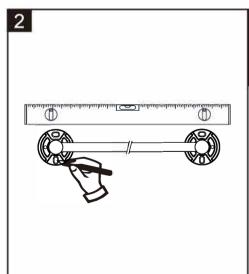

STALLATION INSTRUCTIONS**

(General version)



# **BATHROOM ACCESSORIES**

INSTRUCTION









• Due to the limitation of printing on the product, please make sure to keep the packing box as well as the manual instruction for future reference of important informations.

## **INSTALLATION MODE**

#### **☑** BY SCREWS

### **BY GLUE**





Screw-in or self-adhesive installation method are supported for the product you bought. You can choose either installation method base on your demand.

### INSTALLATION WARNING

OPTION 1 BY SCREWS

**OPTION 2 BY GLUE** 











Wall paper

Please ensure that wire and water pipe are not in drilling position of the wall.

Not suit for the wall surface of Painting, Gypsum and wall paper.

## **REVELANT TOOL**



## **INSTALLATION STEPS(BY SCREWS)**











# **INSTALLATION STEPS(BY GLUE)**











## **INSTALLATION INSTRUCTIONS**

(Hook rack)



# **BATHROOM ACCESSORIES**

## INSTRUCTION









• Due to the limitation of printing on the product, please make sure to keep the packing box as well as the manual instruction for future reference of important informations.

## **INSTALLATION MODE**

### **☑** BY SCREWS

### **☑** BY GLUE





Screw-in or self-adhesive installation method are supported for the product you bought. You can choose either installation method base on your demand.

#### **INSTALLATION WARNING**















Wall paper

Please ensure that wire and water pipe are not in drilling position of the wall.

Not suit for the wall surface of Painting, Gypsum and wall paper.

### **REVELANT TOOL**



## **INSTALLATION S