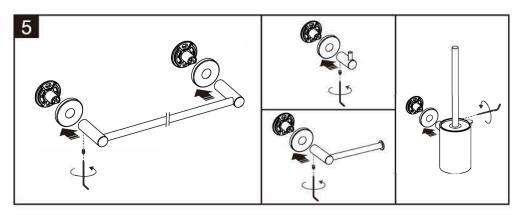

**BATHROOM ACCESSORIES**

INSTRUCTION









• Due to the limitation of printing on the product, please make sure to keep the packing box as well as the manual instruction for future reference of important informations.

## **INSTALLATION MODE**

#### **☑** BY SCREWS

### **BY GLUE**





Screw-in or self-adhesive installation method are supported for the product you bought. You can choose either installation method base on your demand.

### INSTALLATION WARNING

OPTION 1 BY SCREWS

**OPTION 2 BY GLUE** 











Wall paper

Please ensure that wire and water pipe are not in drilling position of the wall.

Not suit for the wall surface of Painting, Gypsum and wall paper.

## **REVELANT TOOL**



## **INSTALLATION STEPS(BY SCREWS)**











# **INSTALLATION STEPS(BY GLUE)**











## **INSTALLATION INSTRUCTIONS**

(Hook rack)



# **BATHROOM ACCESSORIES**

## INSTRUCTION









• Due to the limitation of printing on the product, please make sure to keep the packing box as well as the manual instruction for future reference of important informations.

## **INSTALLATION MODE**

### **☑** BY SCREWS

### **☑** BY GLUE





Screw-in or self-adhesive installation method are supported for the product you bought. You can choose either installation method base on your demand.

#### **INSTALLATION WARNING**















Wall paper

Please ensure that wire and water pipe are not in drilling position of the wall.

Not suit for the wall surface of Painting, Gypsum and wall paper.

### **REVELANT TOOL**



## **INSTALLATION STEPS(BY SCREWS)**











## **INSTALLATION ST