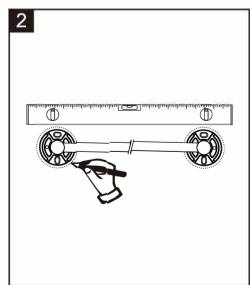

# **BATHROOM ACCESSORIES**

INSTRUCTION









• Due to the limitation of printing on the product, please make sure to keep the packing box as well as the manual instruction for future reference of important informations.

## **INSTALLATION MODE**

#### **☑** BY SCREWS

### **BY GLUE**





Screw-in or self-adhesive installation method are supported for the product you bought. You can choose either installation method base on your demand.

### INSTALLATION WARNING

OPTION 1 BY SCREWS

**OPTION 2 BY GLUE** 











Wall paper

Please ensure that wire and water pipe are not in drilling position of the wall.

Not suit for the wall surface of Painting, Gypsum and wall paper.

## **REVELANT TOOL**



## **INSTALLATION STEPS(BY SCREWS)**











# **INSTALLATION STEPS(BY GLUE)**











## **INSTALLATION INSTRUCTIONS**

(Hook rack)



# **BATHROOM ACCESSORIES**

## INSTRUCTION









• Due to the limitation of printing on the product, please make sure to keep the packing box as well as the manual instruction for future reference of important informations.

## **INSTALLATION MODE**

### **☑** BY SCREWS

### **☑** BY GLUE





Screw-in or self-adhesive installation method are supported for the product you bought. You can choose either installation method base on your demand.

#### **INSTALLATION WARNING**















Wall paper

Please ensure that wire and water pipe are not in drilling position of the wall.

Not suit for the wall surface of Painting, Gypsum and wall paper.

### **REVELANT TOOL**



## **INSTALLATION STEPS(BY SCREWS)**











## **INSTALLATIO