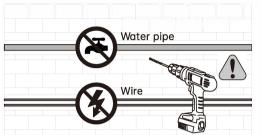

### INSTALLATION WARNING

OPTION 1 BY SCREWS

**OPTION 2 BY GLUE** 

Wall paper

Please ensure that wire and water pipe are not in drilling position of the wall.

Not suit for the wall surface of Painting, Gypsum and wall paper.