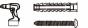

#### **INSTALLATION STEPS(BY SCREWS)**

#### INSTALLATION MODE

#### **BY SCREWS**

**BY GLUE** 

Screw-in or self-adhesive installation method are supported for the product you bought. You can choose either installation method base on your demand.

**BY GLUE** 