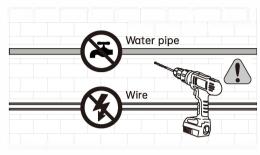

#### INSTALLATION WARNING

Please ensure that wire and water pipe are not in drilling position of the wall.

Not suit for the wall surface of Painting,Gypsum and wall paper.