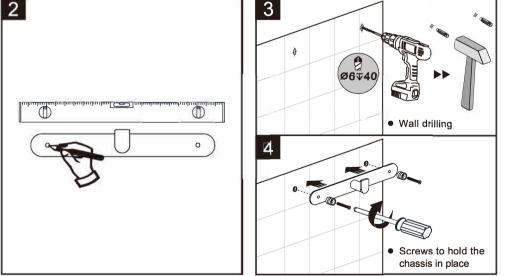

#### INSTALLATION WARNING

Please ensure that wire and water pipe are not in drilling position of the wall.

Not suit for the wall surface of Painting,Gypsum and wall paper.

#### **REVELANT TOOL**