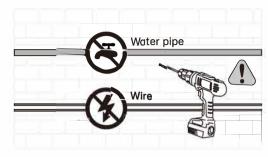

#### INSTALLATION WARNING

Please ensure that wire and water pipe are not in drilling position of the wall.

Not suit for the wall surface of Painting,Gypsum and wall paper.