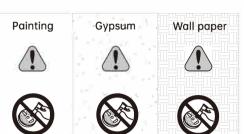

#### INSTALLATION WARNING

Please ensure that wire and water pipe are not in drilling position of the wall.

Not suit for the wall surface of Painting,Gypsum and wall paper.