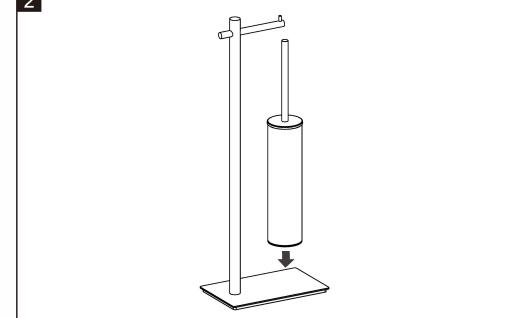

N MODE

#### **BY SCREWS**

**BY GLUE** 





Screw-in or self-adhesive installation method are supported for the product you bought. You can choose either installation method base on your demand.

**BY GLUE** 

#### INSTALLATION WARNING









Please ensure that wire and water pipe are not in drilling position of the wall.

Not suit for the wall surface of Painting,Gypsum and wall paper.

#### **REVELANT TOOL**

1



#### **INSTALLATION STEPS(BY GLUE)** (78) 🐴







### **INSTALLATION INSTRUCTIONS**

(Toilet brush holder roll holder)

### **BATHROOM ACCESSORIES**

## INSTRUCTION



• Due to the limitation of printing on the product, please make sure to keep the packing box as well as the manual instruction for future reference of important informations.

#### **INSTALLATION STEPS**