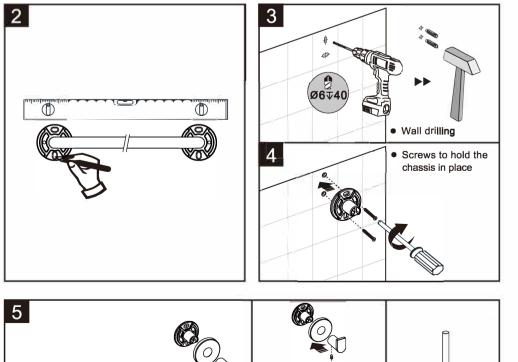

#### INSTALLATION MODE

**BY SCREWS** 

BY GLUE

 $\textcircled{3} \sim \square$ 

Screw-in or self-adhesive installation method are supported for the product you bought. You can choose either installation method base on your demand.

#### INSTALLATION WARNING

Please ensure that wire and water pipe are not in drilling position of the wall.

Not suit for the wall surface of Painting,Gypsum and wall paper.