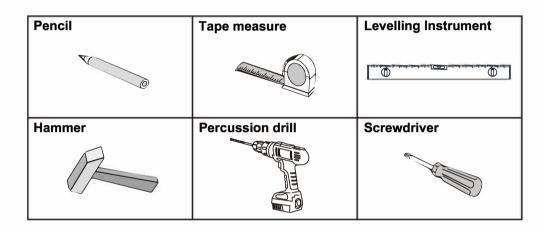

LATION STEPS(BY GLUE)





(78) 🔊







### **INSTALLATION INSTRUCTIONS**

### (Hook rack)



# **BATHROOM ACCESSORIES**

### INSTRUCTION



• Due to the limitation of printing on the product, please make sure to keep the packing box as well as the manual instruction for future reference of important informations.

#### **INSTALLATION STEPS(BY SCREWS)**





#### INSTALLATION MODE

#### **BY SCREWS**

**BY GLUE** 





Screw-in or self-adhesive installation method are supported for the product you bought. You can choose either installation method base on your demand.

**BY GLUE** 

#### INSTALLATION WARNING









Please ensure that wire and water pipe are not in drilling position of the wall.

Not suit for the wall surface of Painting,Gypsum and wall paper.

#### **REVELANT TOOL**

1



#### **INSTALLATION STEPS(BY GLUE)** (78) 🐴







### **INSTALLATION INSTRUCTIONS**

(Toilet brush holder roll holder)

### **BATHROOM ACCESSORIES**

## INSTRUCTION



• Due to the limitation of printing on the product, please make sure to keep the packing box as well as the manual instruction for future reference of important informations.

#### **INSTALLATION STEPS**