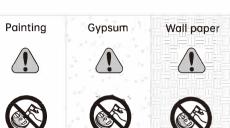

#### INSTALLATION WARNING

Please ensure that wire and water pipe are not in drilling position of the wall.

Not suit for the wall surface of Painting,Gypsum and wall paper.