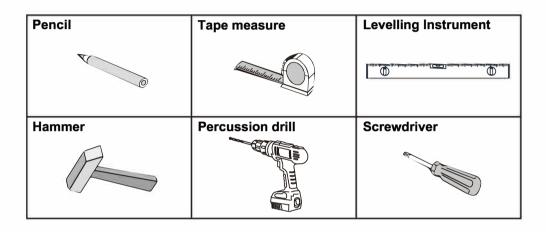

### **INSTALLATION INSTRUCTIONS**

### (General version)



# BATHROOM ACCESSORIES

### INSTRUCTION



• Due to the limitation of printing on the product, please make sure to keep the packing box as well as the manual instruction for future reference of important informations.

**INSTALLATION STEPS(BY SCREWS)** 





3

<

Ć

#### INSTALLATION MODE

**BY SCREWS** 

BY GLUE



 $\textcircled{3} \sim \square$ 

Screw-in or self-adhesive installation method are supported for the product you bought. You can choose either installation method base on your demand.

#### INSTALLATION WARNING









Please ensure that wire and water pipe are not in drilling position of the wall.

Not suit for the wall surface of Painting,Gypsum and wall paper.

#### **REVELANT TOOL**



### INSTALLATION STEPS(BY GLUE)





(78) 🔊







### **INSTALLATION INSTRUCTIONS**

### (Hook rack)



# **BATHROOM ACCESSORIES**

### INSTRUCTION



• Due to the limitation of printing on the product, please make sure to keep the packing box as well as the manual instruction for future reference of important informations.

#### **INSTALLATION STEPS(BY SCREWS)**





#### INSTALLATION MODE

#### **BY SCREWS**

**BY GLUE** 





Screw-in or self-adhesive installation method are supported for the product you bought. You can choose either installation method base on your demand.

**BY GLUE** 

#### INSTALLATION WARNING









Please ensure that wire and water pipe are not in drilling position of the wall.

Not suit for the wall surface of Painting,Gypsum and wall paper.

#### **REVELANT