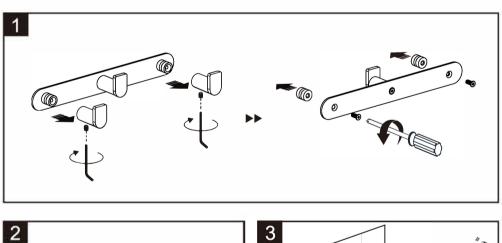

ION MODE

**BY SCREWS** 

BY GLUE



 $\textcircled{3} \sim \square$ 

Screw-in or self-adhesive installation method are supported for the product you bought. You can choose either installation method base on your demand.

#### INSTALLATION WARNING









Please ensure that wire and water pipe are not in drilling position of the wall.

Not suit for the wall surface of Painting,Gypsum and wall paper.

#### **REVELANT TOOL**



### INSTALLATION STEPS(BY GLUE)





(78) 🔊







### **INSTALLATION INSTRUCTIONS**

### (Hook rack)



# **BATHROOM ACCESSORIES**

### INSTRUCTION



• Due to the limitation of printing on the product, please make sure to keep the packing box as well as the manual instruction for future reference of important informations.

#### **INSTALLATION STEPS(BY SCREWS)**





#### INSTALLATION MODE

#### **BY SCREWS**

**BY GLUE** 





Screw-in or self-adhesive installation method are supported for the product you bought. You can choose either installation method base on your demand.

**BY GLUE** 

#### INSTALLATION WARNING









Please ensure that wire and water pipe are not in drilling position of the wall.

Not suit for the wall surface of Painting,Gypsum and wall paper.

#### **REVELANT TOOL**

1



#### **INSTALLATION STEPS(BY GLUE)** (78) 🐴







### **INSTALLATION INSTRUCTIONS**

(Toilet brush holder roll holder)

### **BATHROOM ACCESSORIES**

## INSTRUCTION



• Due to the limitation of printing on the product, please make sure to keep the packing box as well as the manual instruction for future reference of important informations.

#### **INST