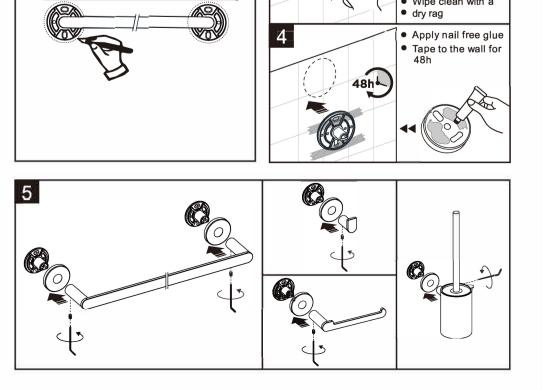

### INSTRUCTION

• Due to the limitation of printing on the product, please make sure to keep the packing box as well as the manual instruction for future reference of important informations.

**INSTALLATION STEPS(BY SCREWS)** 

3

<

Ć

#### INSTALLATION MODE

**BY SCREWS** 

BY GLUE

 $\textcircled{3} \sim \square$ 

Screw-in or self-adhesive installation method are supported for the product you bought. You can choose either installation method base on your demand.

### INSTALLATION STEPS(BY GLUE)

(78) 🔊