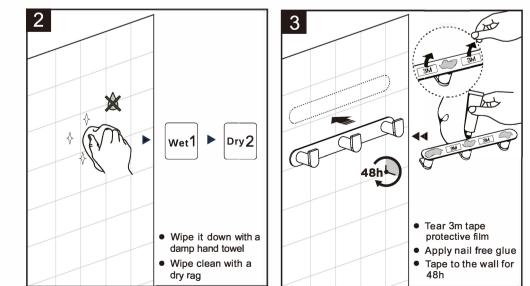

### INSTALLATION STEPS(BY GLUE)

(78) 🔊

#### **INSTALLATION STEPS(BY GLUE)** (78) 🐴