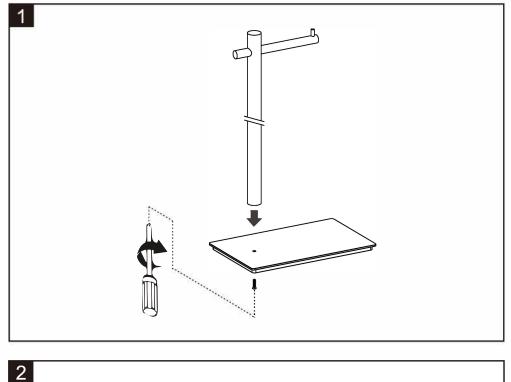

ION MODE

#### **BY SCREWS**

**BY GLUE** 





Screw-in or self-adhesive installation method are supported for the product you bought. You can choose either installation method base on your demand.

**BY GLUE** 

#### INSTALLATION WARNING









Please ensure that wire and water pipe are not in drilling position of the wall.

Not suit for the wall surface of Painting,Gypsum and wall paper.

#### **REVELANT TOOL**

1



#### **INSTALLATION STEPS(BY GLUE)** (78) 🐴







### **INSTALLATION INSTRUCTIONS**

(Toilet brush holder roll holder)

### **BATHROOM ACCESSORIES**

## INSTRUCTION



• Due to the limitation of printing on the product, please make sure to keep the packing box as well as the manual instruction for future reference of important informations.

#### **INSTALLATION STEPS**